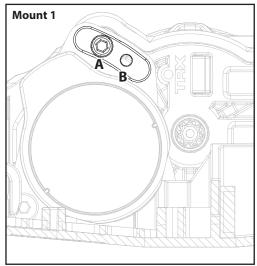

## Fixed Gear Adapter Installation Instructions

Covers Parts #6790

The following gear ratios are only recommended for the listed models with the stock power system and standard tires.

| Motor Screw Position in<br>Fixed Gear Adapter for<br>Setting Gear Mesh |           |    |    |      |
|------------------------------------------------------------------------|-----------|----|----|------|
|                                                                        | Spur Gear |    |    |      |
| İ                                                                      |           | 50 | 52 | 54   |
| Pinion Gear                                                            | 10        | -  | -  | C*** |
|                                                                        | 11        | -  | -  | A*   |
|                                                                        | 12        | -  | С  | D††  |
|                                                                        | 13        | -  | Α  | D†   |
|                                                                        | 14        | С  | -  | -    |
|                                                                        | 15        | Α  | D  | -    |
|                                                                        | 16        | -  | -  | -    |
|                                                                        | 17        | D  | -  | B**  |
|                                                                        | 18        | -  | -  | E    |
|                                                                        | 19        | -  | В  | -    |
|                                                                        | 20        | -  | E  | -    |