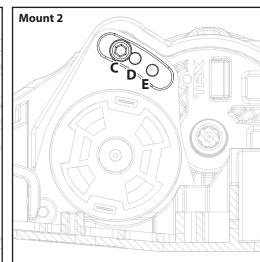

## Fixed Gear Adapter Installation Instructions

Covers Parts #6790

The following gear ratios are only recommended for the listed models with the stock power system and standard tires.

| Motor Screw Position in<br>Fixed Gear Adapter for<br>Setting Gear Mesh |           |    |    |      |
|------------------------------------------------------------------------|-----------|----|----|------|
|                                                                        | Spur Gear |    |    |      |
| İ                                                                      |           | 50 | 52 | 54   |
| Pinion Gear                                                            | 10        | -  | -  | C*** |
|                                                                        | 11        | -  | -  | A*   |
|                                                                        | 12        | -  | С  | D††  |
|                                                                        | 13        | -  | Α  | D†   |
|                                                                        | 14        | С  | -  | -    |
|                                                                        | 15        | Α  | D  | -    |
|                                                                        | 16        | -  | -  | -    |
|                                                                        | 17        | D  | -  | B**  |
|                                                                        | 18        | -  | -  | E    |
|                                                                        | 19        | -  | В  | -    |
|                                                                        | 20        | -  | E  | -    |